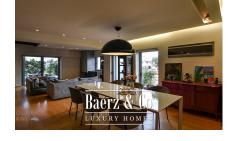

#### DESCRIPTION

An exclusive luxurious property of high standards on a unique location in the center of Voula. The penthouse maisonette expands on 2 levels on a total area of 175sqm. It was built in 2008 and is maintained in a truly excellent condition. It consists of a stylish bright and airy living room, in open plan design with a dining area and a modern kitchen, with minimal touches, 3 bedrooms (1 master), 2 bathrooms, and an office space in the upper area of the house. The maisonette benefits from its location (300m from the center of Voula) and offers beautiful sea and mountain view from its cozy balconies that are surrounded by lush greenery, where its residents can enjoy relaxing moments.