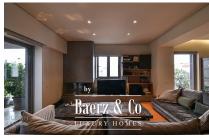

#### DESCRIPTION

An exclusive luxurious property of high standards on a unique location in the center of Voula. The penthouse maisonette expands on 2 levels on a total area of 175sqm. It was built in 2008 and is maintained in a truly excellent condition. It consists of a stylish bright and airy living room, in open plan design with a dining area and a modern kitchen, with minimal touches, 3 bedrooms (1 master), 2 bathrooms, and an office space in the upper area of the house. The maisonette benefits from its location (300m from the center of Voula) and offers beautiful sea and mountain view from its cozy balconies that are surrounded by lush greenery, where its residents can enjoy relaxing moments.