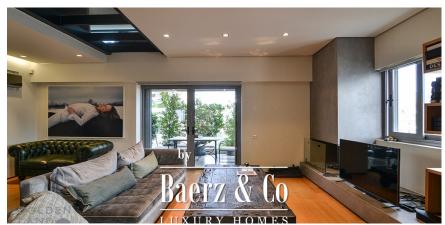

#### DESCRIPTION

An exclusive luxurious property of high standards on a unique location in the center of Voula. The penthouse maisonette expands on 2 levels on a total area of 175sqm. It was built in 2008 and is maintained in a truly excellent condition. It consists of a stylish bright and airy living room, in open plan design with a dining area and a modern kitchen, with minimal touches, 3 bedrooms (1 master), 2 bathrooms, and an office space in the upper area of the house. The maisonette benefits from its location (300m from the center of Voula) and offers beautiful sea and mountain view from its cozy balconies that are surrounded by lush greenery, where its residents can enjoy relaxing moments.