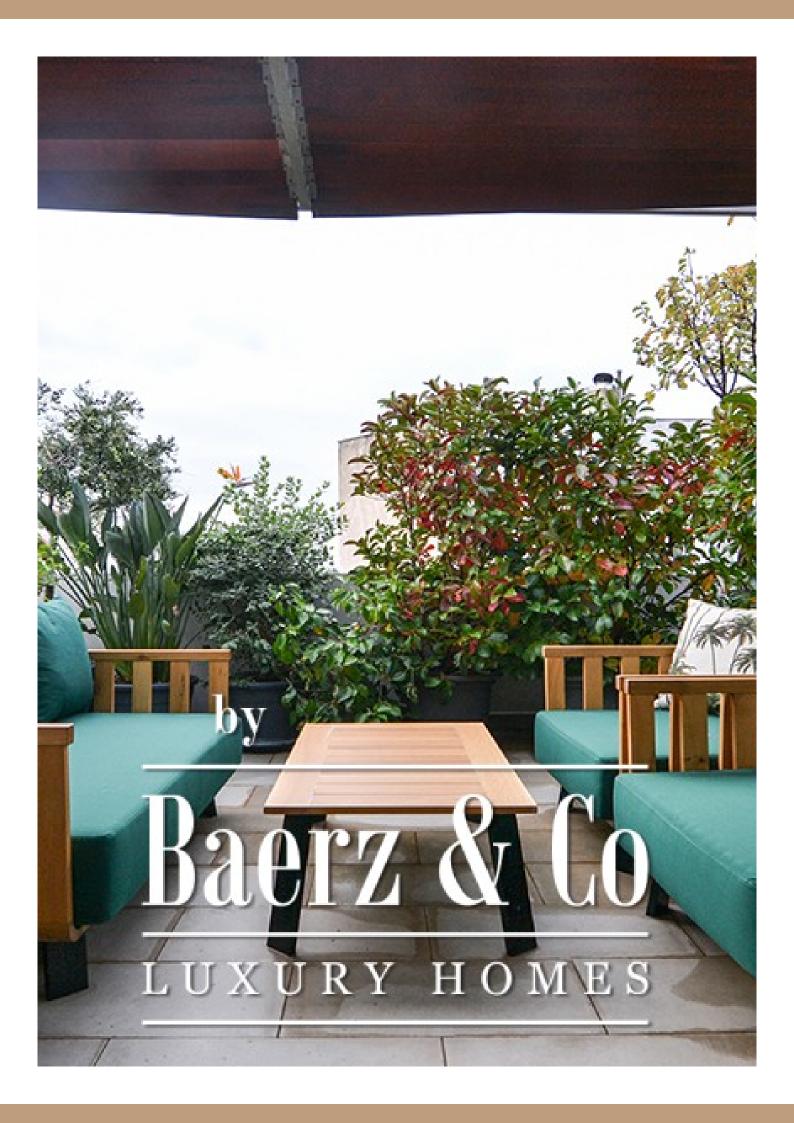

#### DESCRIPTION

An exclusive luxurious property of high standards on a unique location in the center of Voula. The penthouse maisonette expands on 2 levels on a total area of 175sqm. It was built in 2008 and is maintained in a truly excellent condition. It consists of a stylish bright and airy living room, in open plan design with a dining area and a modern kitchen, with minimal touches, 3 bedrooms (1 master), 2 bathrooms, and an office space in the upper area of the house. The maisonette benefits from its location (300m from the center of Voula) and offers beautiful sea and mountain view from its cozy balconies that are surrounded by lush greenery, where its residents can enjoy relaxing moments.