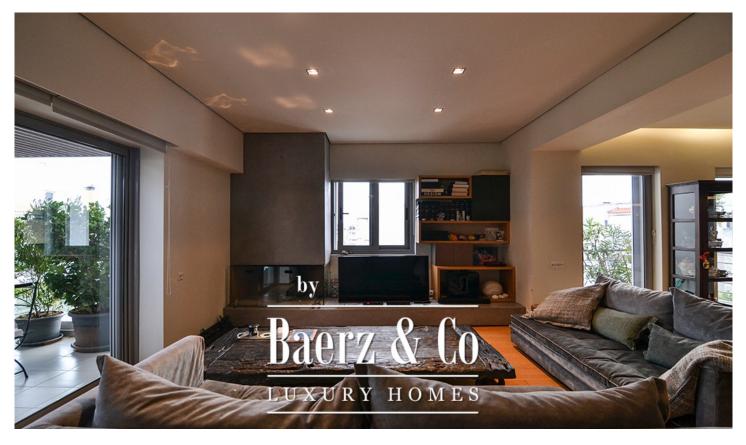

#### DESCRIPTION

An exclusive luxurious property of high standards on a unique location in the center of Voula. The penthouse maisonette expands on 2 levels on a total area of 175sqm. It was built in 2008 and is maintained in a truly excellent condition. It consists of a stylish bright and airy living room, in open plan design with a dining area and a modern kitchen, with minimal touches, 3 bedrooms (1 master), 2 bathrooms, and an office space in the upper area of the house. The maisonette benefits from its location (300m from the center of Voula) and offers beautiful sea and mountain view from its cozy balconies that are surrounded by lush greenery, where its residents can enjoy relaxing moments.