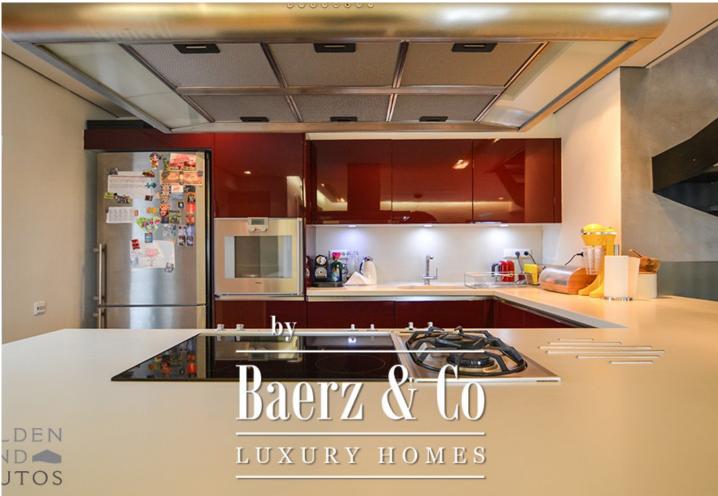

#### DESCRIPTION

An exclusive luxurious property of high standards on a unique location in the center of Voula. The penthouse maisonette expands on 2 levels on a total area of 175sqm. It was built in 2008 and is maintained in a truly excellent condition. It consists of a stylish bright and airy living room, in open plan design with a dining area and a modern kitchen, with minimal touches, 3 bedrooms (1 master), 2 bathrooms, and an office space in the upper area of the house. The maisonette benefits from its location (300m from the center of Voula) and offers beautiful sea and mountain view from its cozy balconies that are surrounded by lush greenery, where its residents can enjoy relaxing moments.