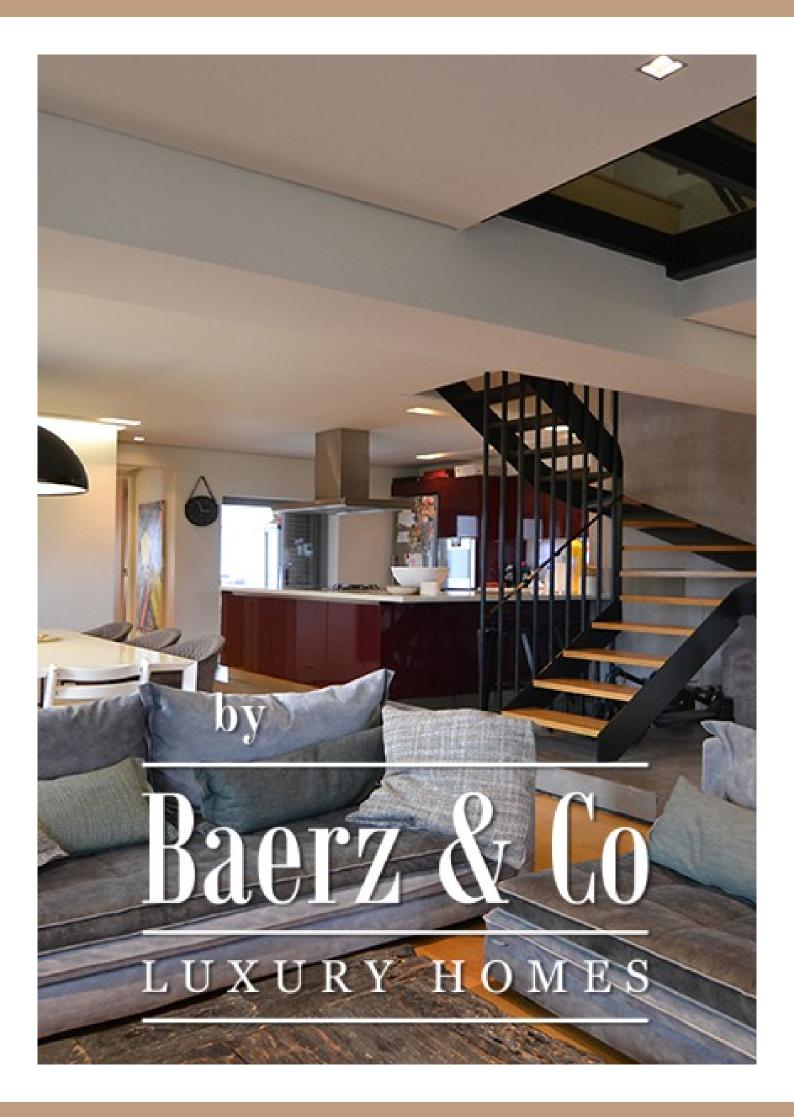

#### DESCRIPTION

An exclusive luxurious property of high standards on a unique location in the center of Voula. The penthouse maisonette expands on 2 levels on a total area of 175sqm. It was built in 2008 and is maintained in a truly excellent condition. It consists of a stylish bright and airy living room, in open plan design with a dining area and a modern kitchen, with minimal touches, 3 bedrooms (1 master), 2 bathrooms, and an office space in the upper area of the house. The maisonette benefits from its location (300m from the center of Voula) and offers beautiful sea and mountain view from its cozy balconies that are surrounded by lush greenery, where its residents can enjoy relaxing moments.