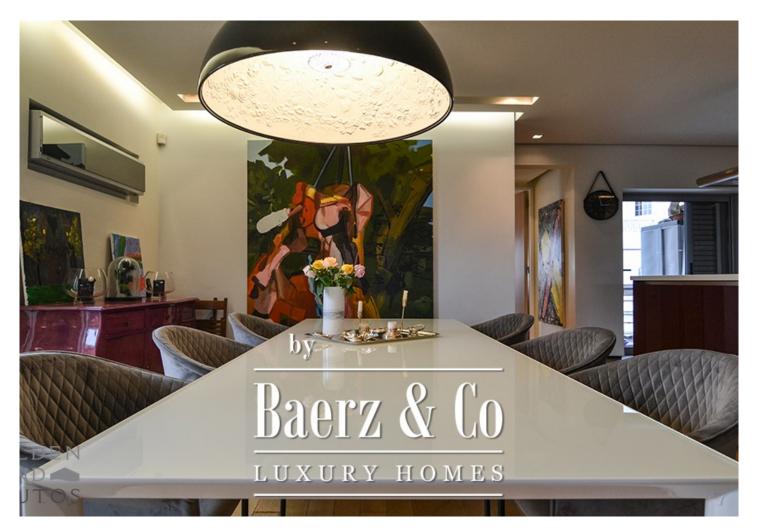

#### DESCRIPTION

An exclusive luxurious property of high standards on a unique location in the center of Voula. The penthouse maisonette expands on 2 levels on a total area of 175sqm. It was built in 2008 and is maintained in a truly excellent condition. It consists of a stylish bright and airy living room, in open plan design with a dining area and a modern kitchen, with minimal touches, 3 bedrooms (1 master), 2 bathrooms, and an office space in the upper area of the house. The maisonette benefits from its location (300m from the center of Voula) and offers beautiful sea and mountain view from its cozy balconies that are surrounded by lush greenery, where its residents can enjoy relaxing moments.