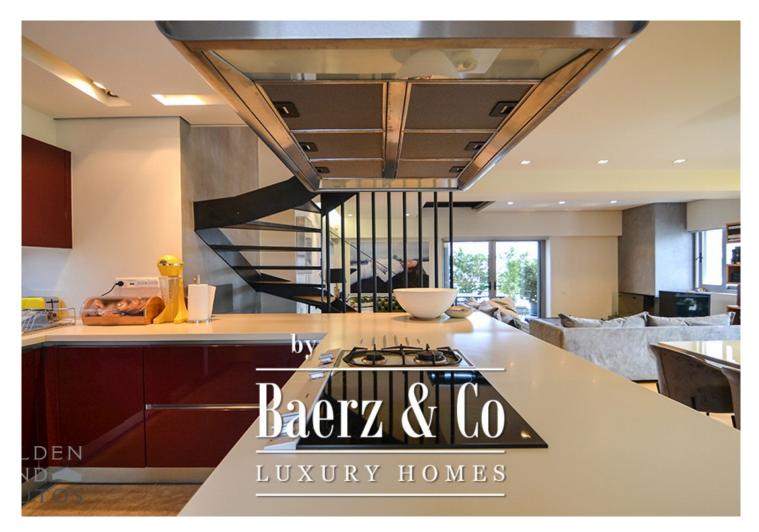

#### DESCRIPTION

An exclusive luxurious property of high standards on a unique location in the center of Voula. The penthouse maisonette expands on 2 levels on a total area of 175sqm. It was built in 2008 and is maintained in a truly excellent condition. It consists of a stylish bright and airy living room, in open plan design with a dining area and a modern kitchen, with minimal touches, 3 bedrooms (1 master), 2 bathrooms, and an office space in the upper area of the house. The maisonette benefits from its location (300m from the center of Voula) and offers beautiful sea and mountain view from its cozy balconies that are surrounded by lush greenery, where its residents can enjoy relaxing moments.