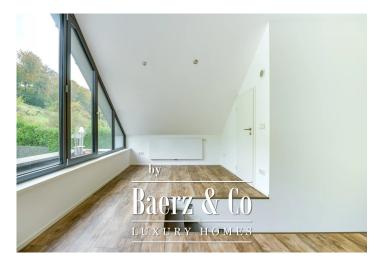

The 2nd floor consists of a master suite with dressing room, shower room and terrace exit, two bedrooms, a bathroom, 1 separate toilet.

The attic is furnished with a hobby room.

|    | i | n | 4 |   | 0 | n |
|----|---|---|---|---|---|---|
| ь, |   | ш | L | ч | C | ш |