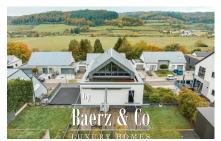

#### **DESCRIPTION**

Positioned on a hillside, bathed in light, this luxurious house offers breathtaking views of the Alzette valley.

This contemporary house of 490 m2 including 320 m2 of living space is ideally located on the heights of Lintgen, a village surrounded by forests and connected to the capital and Kirchberg in less than 10 minutes.

The ground floor consits of an entrance hall, boiler room, separate toilet, a hobby room, a garage for 4 cars and a laundry room.

On the 1st floor, you will find the hyper-equipped kitchen, with a dining room, living room with access to the terrace, storage room, separate WC, office with access to a second terrace.