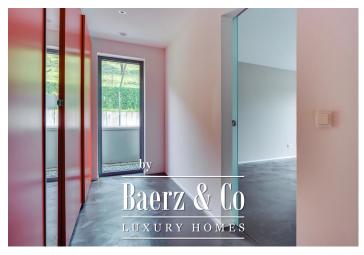

The ground floor consits of an entrance hall, boiler room, separate toilet, a hobby room, a garage for 4 cars and a laundry room.

On the 1st floor, you will find the hyper-equipped kitchen, with a dining room, living room with access to the terrace, storage room, separate WC, office with access to a second terrace.

The 2nd floor consists of a master suite with dressing room, shower room and terrace exit, two bedrooms, a bathroom, 1 separate toilet.

The attic is furnished with a hobby room.

|    | i | n | 4 |   | 0 | n |
|----|---|---|---|---|---|---|
| ь, |   | ш | L | ч | C | ш |