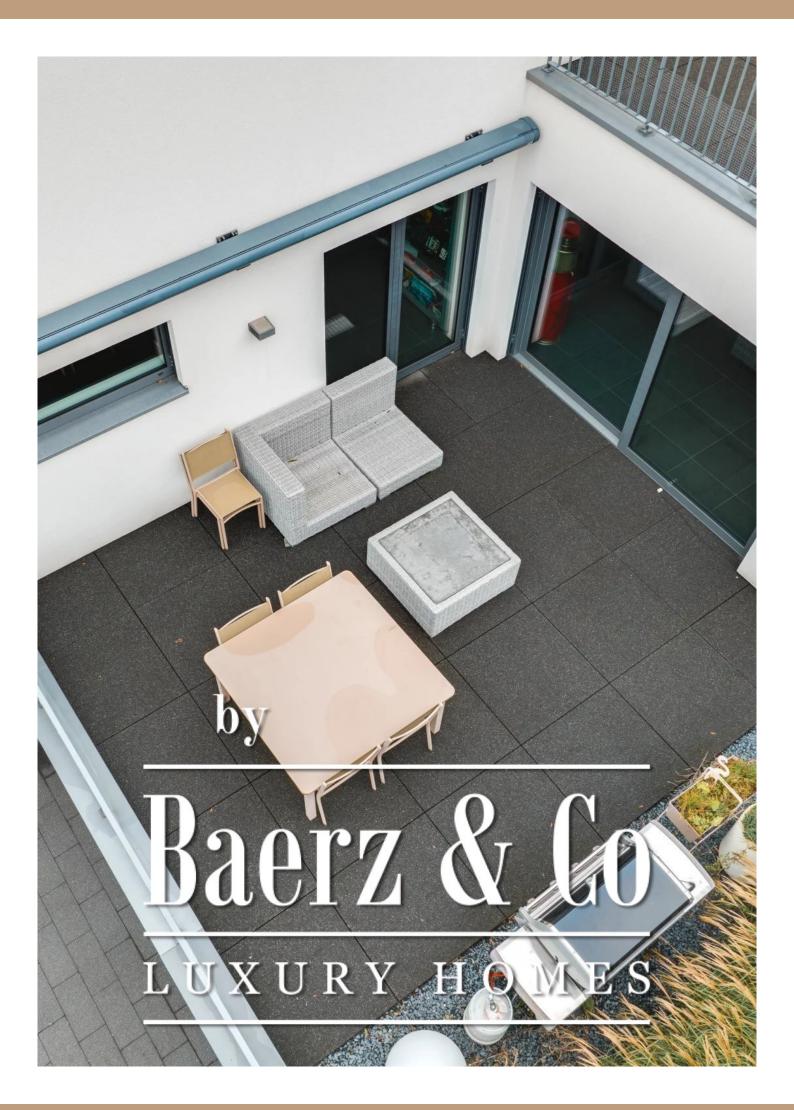

#### **GARDEN**

Gardens Garden

The ground floor consits of an entrance hall, boiler room, separate toilet, a hobby room, a garage for 4 cars and a laundry room.

On the 1st floor, you will find the hyper-equipped kitchen, with a dining room, living room with access to the terrace, storage room, separate WC, office with access to a second terrace.