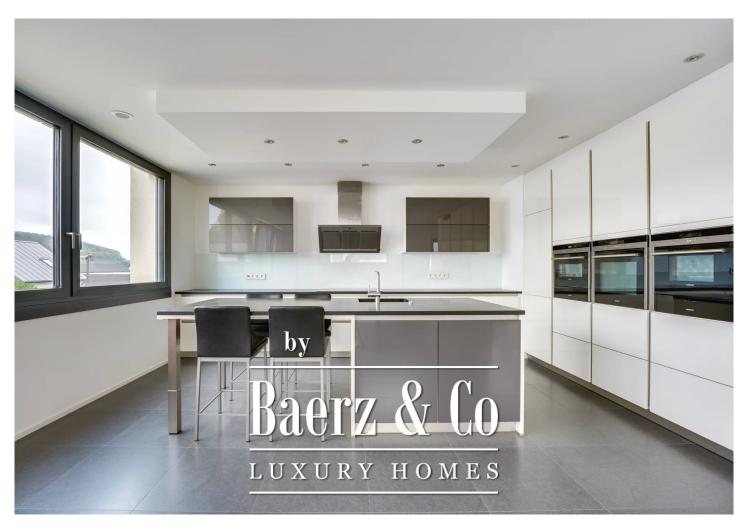

The ground floor consits of an entrance hall, boiler room, separate toilet, a hobby room, a garage for 4 cars and a laundry room.

On the 1st floor, you will find the hyper-equipped kitchen, with a dining room, living room with access to the terrace, storage room, separate WC, office with access to a second terrace.