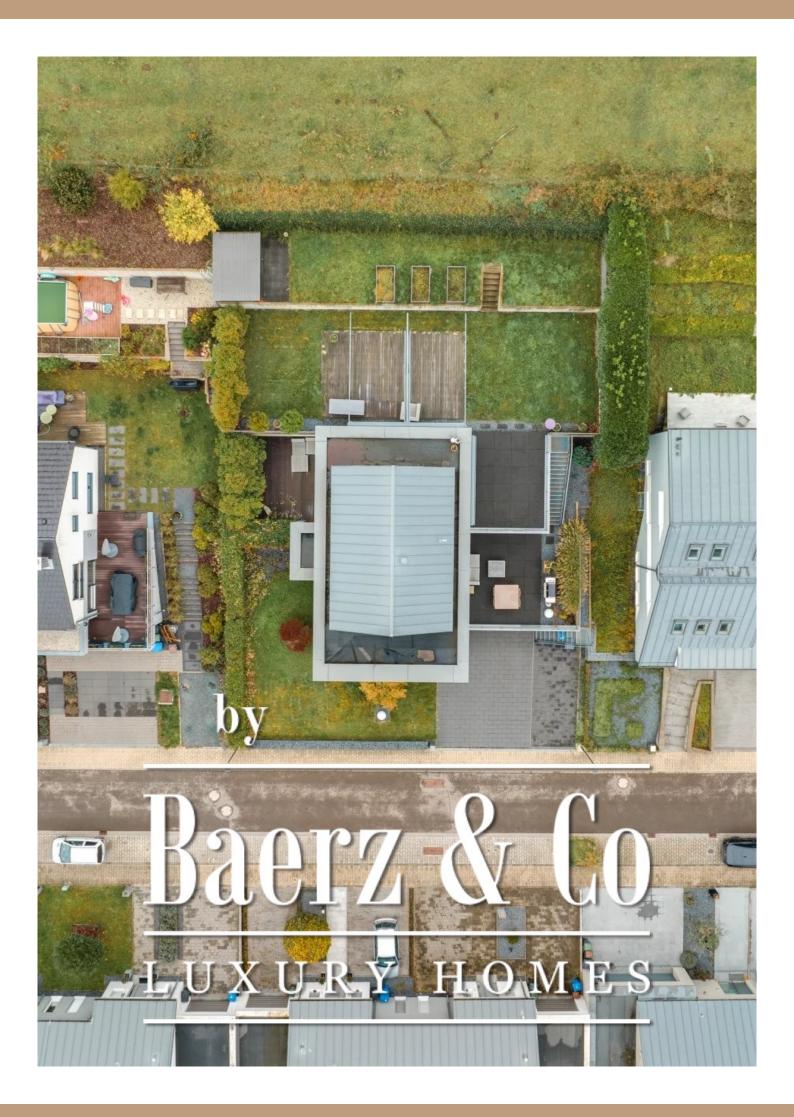

#### **DESCRIPTION**

Positioned on a hillside, bathed in light, this luxurious house offers breathtaking views of the Alzette valley.

This contemporary house of 490 m2 including 320 m2 of living space is ideally located on the heights of Lintgen, a village surrounded by forests and connected to the capital and Kirchberg in less than 10 minutes.

#### **GARDEN**

Gardens Garden