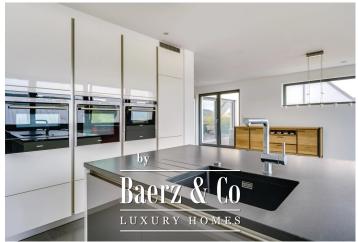

#### **DESCRIPTION**

Positioned on a hillside, bathed in light, this luxurious house offers breathtaking views of the Alzette valley.

This contemporary house of 490 m2 including 320 m2 of living space is ideally located on the heights of Lintgen, a village surrounded by forests and connected to the capital and Kirchberg in less than 10 minutes.

The ground floor consits of an entrance hall, boiler room, separate toilet, a hobby room, a garage for 4 cars and a laundry room.

On the 1st floor, you will find the hyper-equipped kitchen, with a dining room, living room with access to the terrace, storage room, separate WC, office with access to a second terrace.