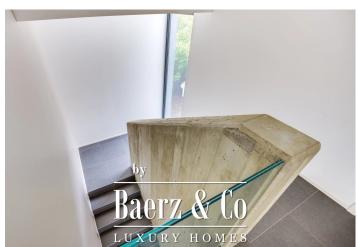

The ground floor consits of an entrance hall, boiler room, separate toilet, a hobby room, a garage for 4 cars and a laundry room.

On the 1st floor, you will find the hyper-equipped kitchen, with a dining room, living room with access to the terrace, storage room, separate WC, office with access to a second terrace.