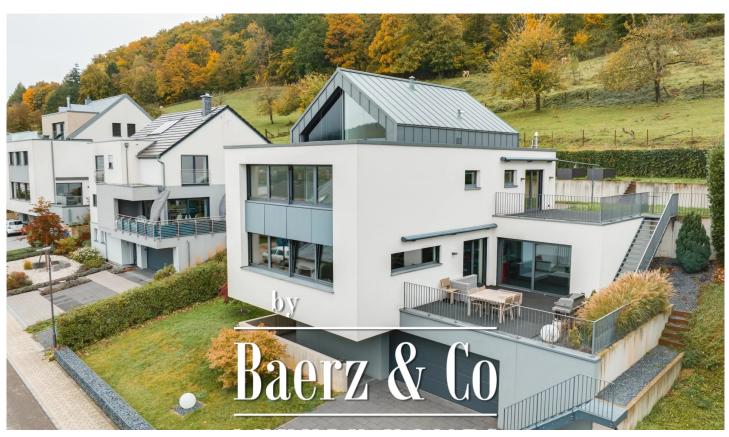

#### **DESCRIPTION**

Positioned on a hillside, bathed in light, this luxurious house offers breathtaking views of the Alzette valley.

This contemporary house of 490 m2 including 320 m2 of living space is ideally located on the heights of Lintgen, a village surrounded by forests and connected to the capital and Kirchberg in less than 10 minutes.

The ground floor consits of an entrance hall, boiler room, separate toilet, a hobby room, a garage for 4 cars and a laundry room.

On the 1st floor, you will find the hyper-equipped kitchen, with a dining room, living room with access to the terrace, storage room, separate WC, office with access to a second terrace.

The 2nd floor consists of a master suite with dressing room, shower room and terrace exit, two bedrooms, a bathroom, 1 separate toilet.

The attic is furnished with a hobby room.

|    | i | n | 4 |   | 0 | n |
|----|---|---|---|---|---|---|
| ь, |   | ш | L | ч | C | ш |