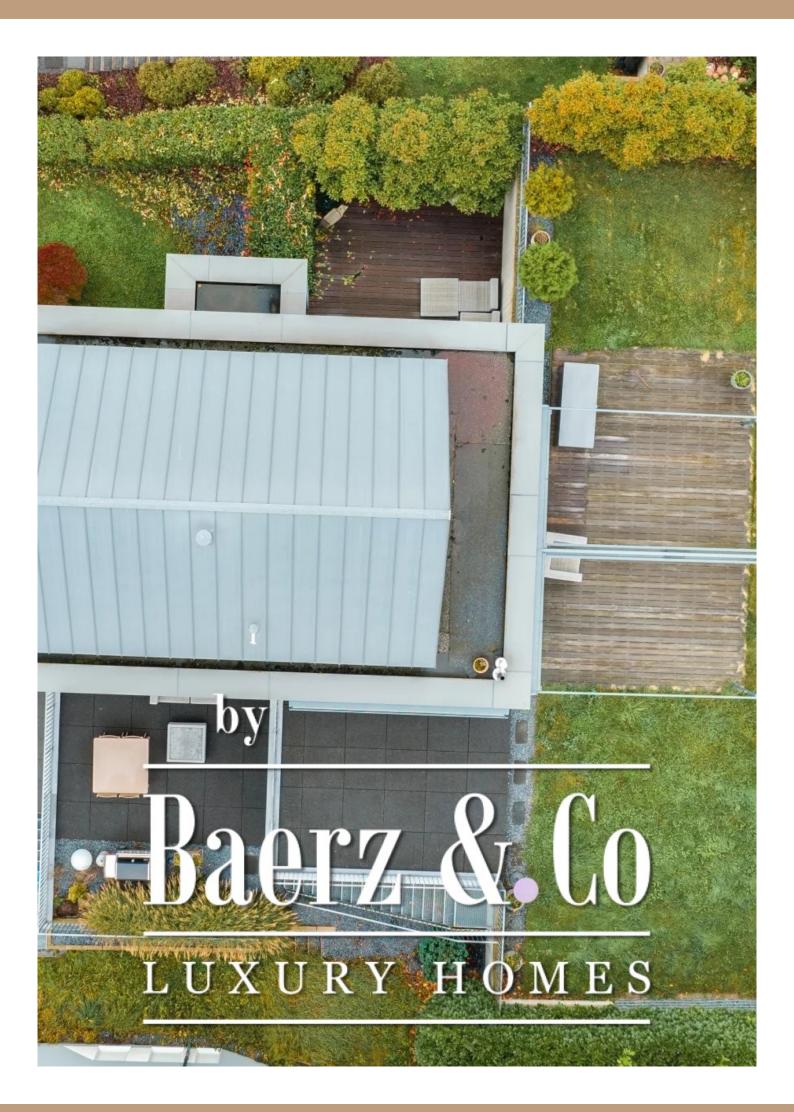

#### **GARDEN**

Gardens Garden

#### **DESCRIPTION**

Positioned on a hillside, bathed in light, this luxurious house offers breathtaking views of the Alzette valley.

This contemporary house of 490 m2 including 320 m2 of living space is ideally located on the heights of Lintgen, a village surrounded by forests and connected to the capital and Kirchberg in less than 10 minutes.