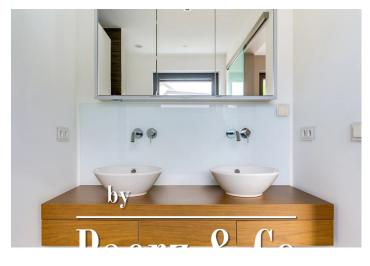

## LAYOUT

| BedRooms   | 4                                                                                                                                   |
|------------|-------------------------------------------------------------------------------------------------------------------------------------|
| BathRooms  | 2                                                                                                                                   |
| Floors     | 4                                                                                                                                   |
| Facilities | Electric awnings, Triple glazing, Double flow ventilation, Air-conditioning, Fireplace, Electric shutters, Alarm system, Videophone |