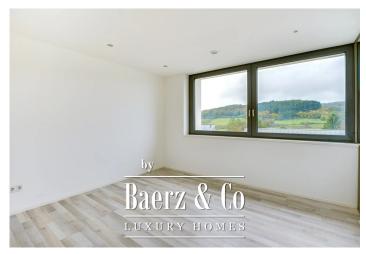

The 2nd floor consists of a master suite with dressing room, shower room and terrace exit, two bedrooms, a bathroom, 1 separate toilet.

The attic is furnished with a hobby room.

|    | i | n | 4 |   | 0 | n |
|----|---|---|---|---|---|---|
| ь, |   | ш | L | ч | C | ш |