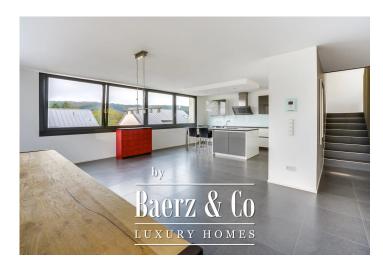

#### **DESCRIPTION**

Positioned on a hillside, bathed in light, this luxurious house offers breathtaking views of the Alzette valley.

This contemporary house of 490 m2 including 320 m2 of living space is ideally located on the heights of Lintgen, a village surrounded by forests and connected to the capital and Kirchberg in less than 10 minutes.

The ground floor consits of an entrance hall, boiler room, separate toilet, a hobby room, a garage for 4 cars and a laundry room.

On the 1st floor, you will find the hyper-equipped kitchen, with a dining room, living room with access to the terrace, storage room, separate WC, office with access to a second terrace.