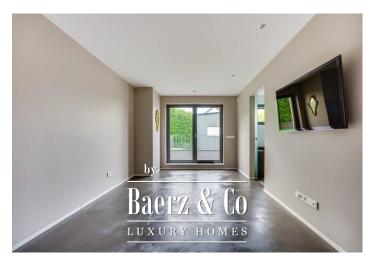

The ground floor consits of an entrance hall, boiler room, separate toilet, a hobby room, a garage for 4 cars and a laundry room.

On the 1st floor, you will find the hyper-equipped kitchen, with a dining room, living room with access to the terrace, storage room, separate WC, office with access to a second terrace.