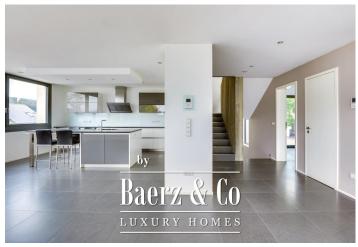

The ground floor consits of an entrance hall, boiler room, separate toilet, a hobby room, a garage for 4 cars and a laundry room.

On the 1st floor, you will find the hyper-equipped kitchen, with a dining room, living room with access to the terrace, storage room, separate WC, office with access to a second terrace.

The 2nd floor consists of a master suite with dressing room, shower room and terrace exit, two bedrooms, a bathroom, 1 separate toilet.

The attic is furnished with a hobby room.

|    | i | n | 4 |   | 0 | n |
|----|---|---|---|---|---|---|
| ь, |   | ш | L | ч | C | ш |