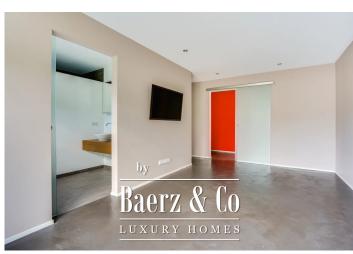

The ground floor consits of an entrance hall, boiler room, separate toilet, a hobby room, a garage for 4 cars and a laundry room.

On the 1st floor, you will find the hyper-equipped kitchen, with a dining room, living room with access to the terrace, storage room, separate WC, office with access to a second terrace.

The 2nd floor consists of a master suite with dressing room, shower room and terrace exit, two bedrooms, a bathroom, 1 separate toilet.

The attic is furnished with a hobby room.

|    | i | n | 4 |   | 0 | n |
|----|---|---|---|---|---|---|
| ь, |   | ш | L | ч | C | ш |