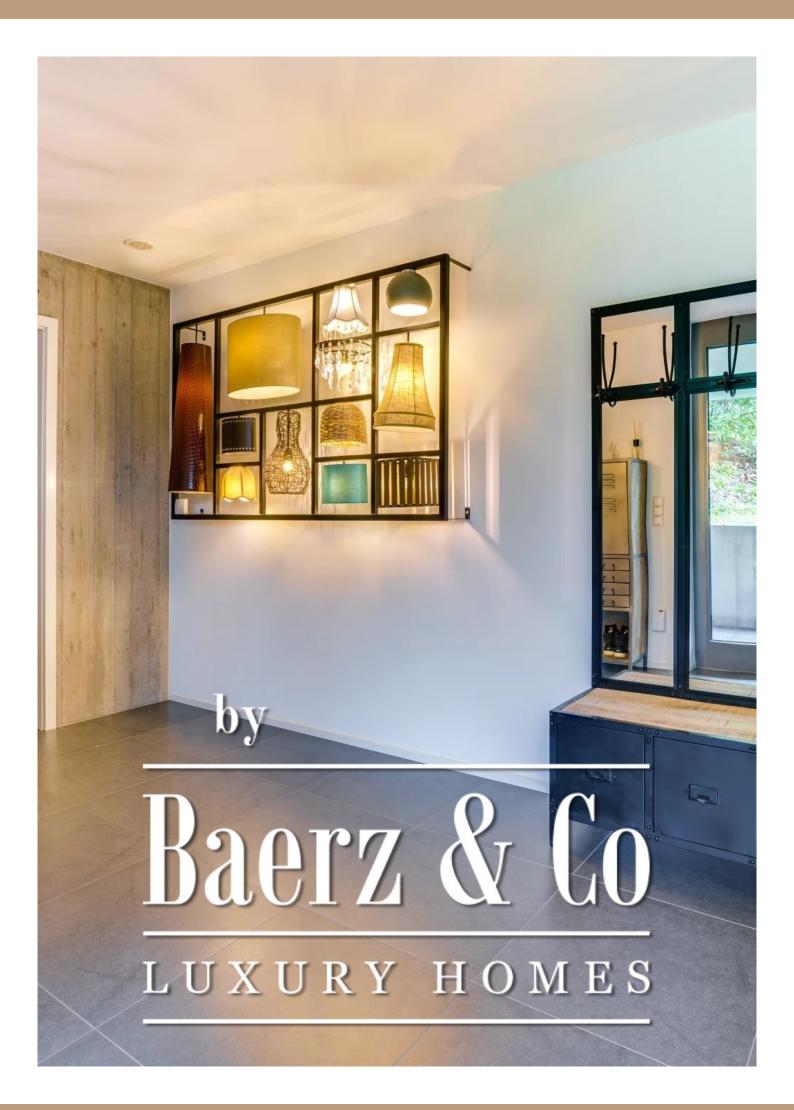

The ground floor consits of an entrance hall, boiler room, separate toilet, a hobby room, a garage for 4 cars and a laundry room.

On the 1st floor, you will find the hyper-equipped kitchen, with a dining room, living room with access to the terrace, storage room, separate WC, office with access to a second terrace.