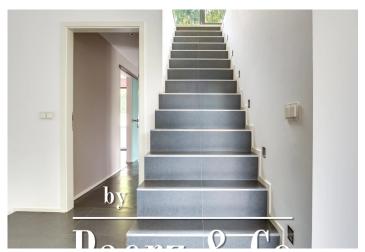

The ground floor consits of an entrance hall, boiler room, separate toilet, a hobby room, a garage for 4 cars and a laundry room.

On the 1st floor, you will find the hyper-equipped kitchen, with a dining room, living room with access to the terrace, storage room, separate WC, office with access to a second terrace.