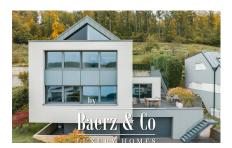

#### **DESCRIPTION**

Positioned on a hillside, bathed in light, this luxurious house offers breathtaking views of the Alzette valley.

This contemporary house of 490 m2 including 320 m2 of living space is ideally located on the heights of Lintgen, a village surrounded by forests and connected to the capital and Kirchberg in less than 10 minutes.

The 2nd floor consists of a master suite with dressing room, shower room and terrace exit, two bedrooms, a bathroom, 1 separate toilet.

The attic is furnished with a hobby room.

|    | i | n | 4 |   | 0 | n |
|----|---|---|---|---|---|---|
| ь, |   | ш | L | ч | C | ш |