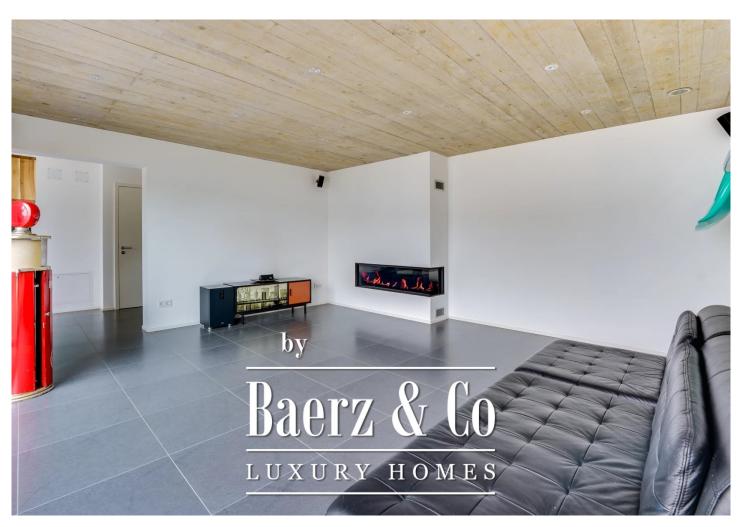

The ground floor consits of an entrance hall, boiler room, separate toilet, a hobby room, a garage for 4 cars and a laundry room.

On the 1st floor, you will find the hyper-equipped kitchen, with a dining room, living room with access to the terrace, storage room, separate WC, office with access to a second terrace.

The 2nd floor consists of a master suite with dressing room, shower room and terrace exit, two bedrooms, a bathroom, 1 separate toilet.

The attic is furnished with a hobby room.

|    | i | n | 4 |   | 0 | n |
|----|---|---|---|---|---|---|
| ь, |   | ш | L | ч | C | ш |