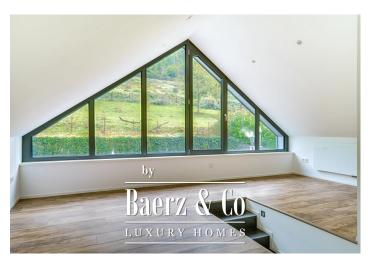

The 2nd floor consists of a master suite with dressing room, shower room and terrace exit, two bedrooms, a bathroom, 1 separate toilet.

The attic is furnished with a hobby room.

|    | i | n | 4 |   | 0 | n |
|----|---|---|---|---|---|---|
| ь, |   | ш | L | ч | C | ш |