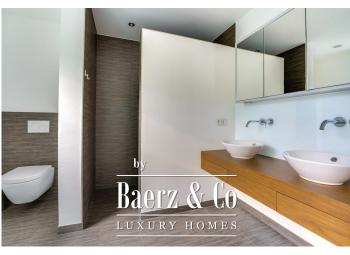

## LAYOUT

| BedRooms   | 4                                                                                                                                   |
|------------|-------------------------------------------------------------------------------------------------------------------------------------|
| BathRooms  | 2                                                                                                                                   |
| Floors     | 4                                                                                                                                   |
| Facilities | Electric awnings, Triple glazing, Double flow ventilation, Air-conditioning, Fireplace, Electric shutters, Alarm system, Videophone |