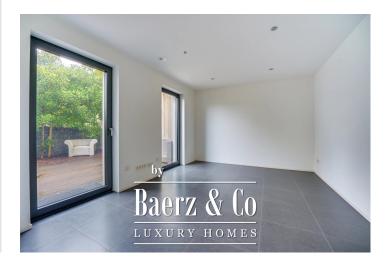

The ground floor consits of an entrance hall, boiler room, separate toilet, a hobby room, a garage for 4 cars and a laundry room.

On the 1st floor, you will find the hyper-equipped kitchen, with a dining room, living room with access to the terrace, storage room, separate WC, office with access to a second terrace.

The 2nd floor consists of a master suite with dressing room, shower room and terrace exit, two bedrooms, a bathroom, 1 separate toilet.

The attic is furnished with a hobby room.

|    | i | n | 4 |   | 0 | n |
|----|---|---|---|---|---|---|
| ь, |   | ш | L | ч | C | ш |