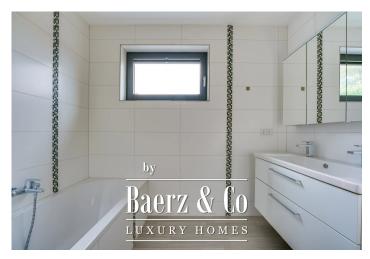

The 2nd floor consists of a master suite with dressing room, shower room and terrace exit, two bedrooms, a bathroom, 1 separate toilet.

The attic is furnished with a hobby room.

|    | i | n | 4 |   | 0 | n |
|----|---|---|---|---|---|---|
| ь, |   | ш | L | ч | C | ш |