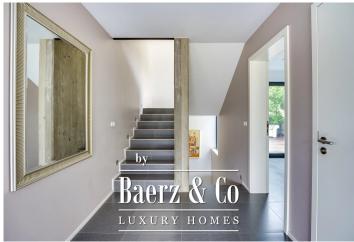

The ground floor consits of an entrance hall, boiler room, separate toilet, a hobby room, a garage for 4 cars and a laundry room.

On the 1st floor, you will find the hyper-equipped kitchen, with a dining room, living room with access to the terrace, storage room, separate WC, office with access to a second terrace.