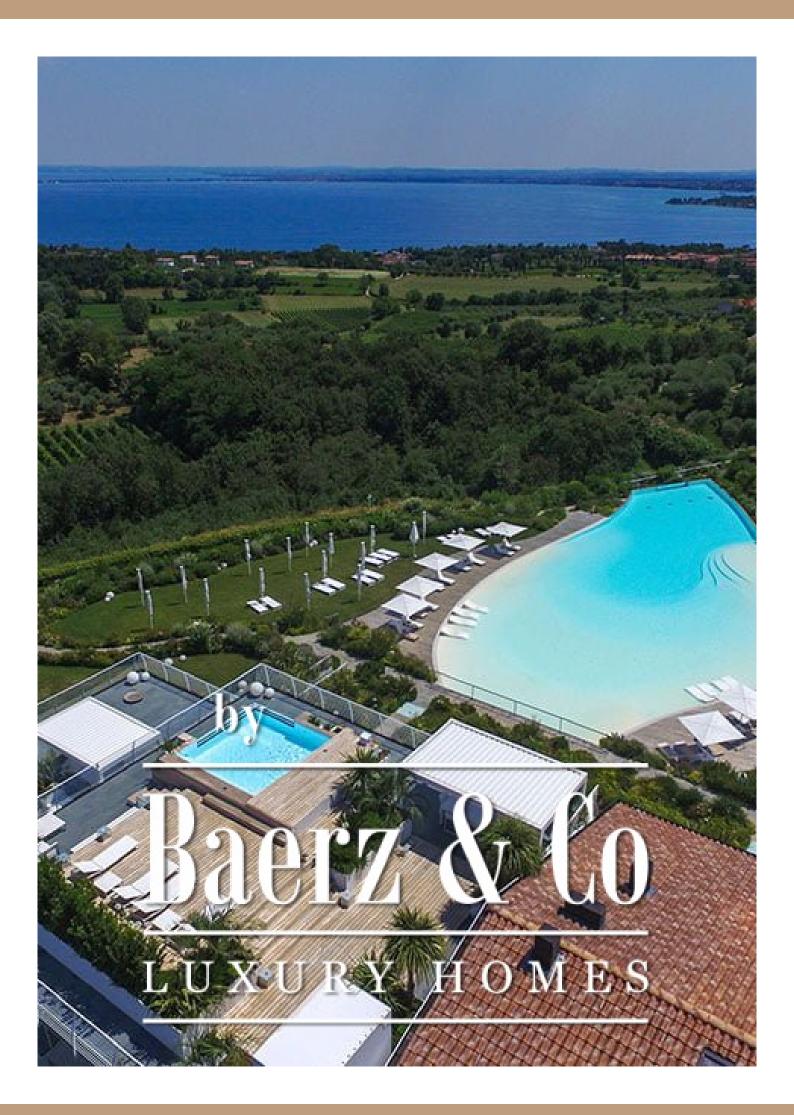

# Padenghe sul Garda

Italy

**Price on application** 

#### **DESCRIPTION**

Apartment: B3

In the hills of Padenghe sul Garda (Brescia) with stunning views of Lake Garda we have this gorgeous luxury apartment for sale 129,90 m². The apartment is part of a new development of the beautiful luxury apartment resort and are expected to be ready in Spring 2023. The apartment resort consists of more than 60.000 m² that has been developed as an avant-garde concept for the private residence where to find the typical comforts of luxury hotels.