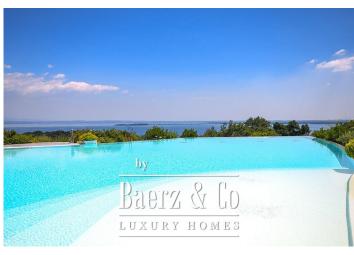

#### **DESCRIPTION**

Apartment: B3

In the hills of Padenghe sul Garda (Brescia) with stunning views of Lake Garda we have this gorgeous luxury apartment for sale 129,90 m². The apartment is part of a new development of the beautiful luxury apartment resort and are expected to be ready in Spring 2023. The apartment resort consists of more than 60.000 m² that has been developed as an avant-garde concept for the private residence where to find the typical comforts of luxury hotels.

The apartment has stunning panoramic lake views and has been built with high-en materials and equipment.

Specifications:

Gross surface area: 129,90 m²
Gross basement area: 79,5 m²
Private garden: 249,10 m²
Porch/veranda: 30 m²

Private terrace with private swimming pool: 177,6 m<sup>2</sup>