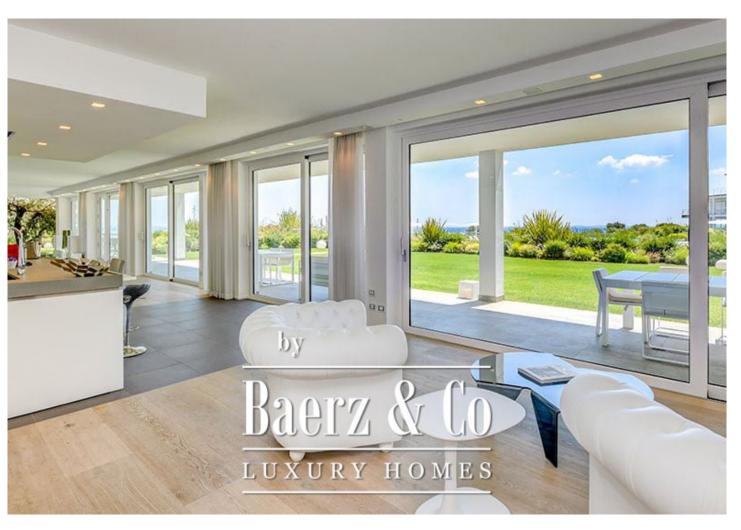

The apartment has stunning panoramic lake views and has been built with high-en materials and equipment.

Specifications:

Gross surface area: 129,90 m²
Gross basement area: 79,5 m²
Private garden: 249,10 m²
Porch/veranda: 30 m²

#### This apartment consists of:

Living room

Open space kitchen

- 1 Master bedroom with bathroom and walk-in closet
- 1 Bedrooms
- 1 Bathroom

Double garage

Storage

Laundry room

Air conditioning