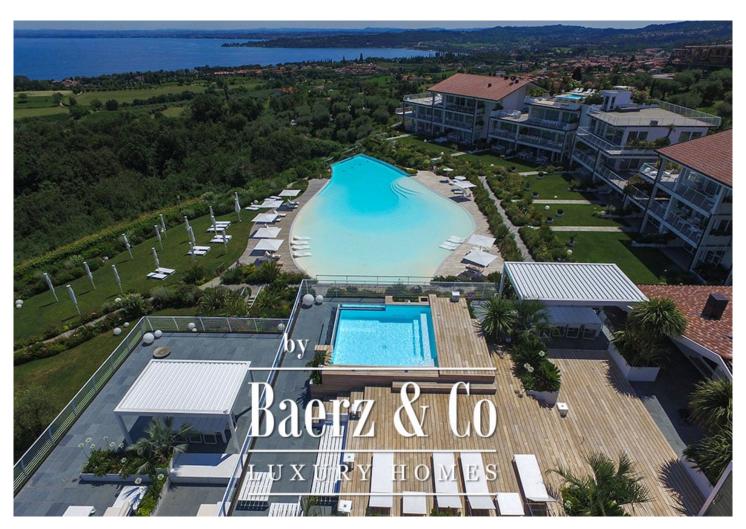

#### **DESCRIPTION**

Apartment: B3

In the hills of Padenghe sul Garda (Brescia) with stunning views of Lake Garda we have this gorgeous luxury apartment for sale 129,90 m². The apartment is part of a new development of the beautiful luxury apartment resort and are expected to be ready in Spring 2023. The apartment resort consists of more than 60.000 m² that has been developed as an avant-garde concept for the private residence where to find the typical comforts of luxury hotels.

The luxury apartment resort has the next facilities:

24/7 security

Food catering

An exotic large infinity pool with pool attendance incl. provide towels

A "pitch and Putt" by Jack Nicklaus golf course (Garda Golf, the Arzaga golf Club and Chervò at a 5 minute's drive)