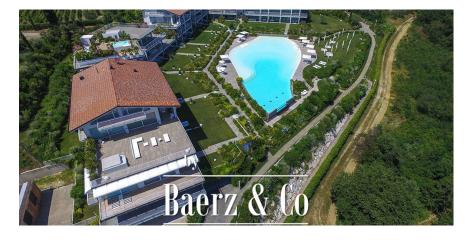

#### **DESCRIPTION**

Apartment: B3

In the hills of Padenghe sul Garda (Brescia) with stunning views of Lake Garda we have this gorgeous luxury apartment for sale 129,90 m². The apartment is part of a new development of the beautiful luxury apartment resort and are expected to be ready in Spring 2023. The apartment resort consists of more than 60.000 m² that has been developed as an avant-garde concept for the private residence where to find the typical comforts of luxury hotels.

The luxury apartment resort has the next facilities:

24/7 security

Food catering

An exotic large infinity pool with pool attendance incl. provide towels

A "pitch and Putt" by Jack Nicklaus golf course (Garda Golf, the Arzaga golf Club and Chervò at a 5 minute's drive)