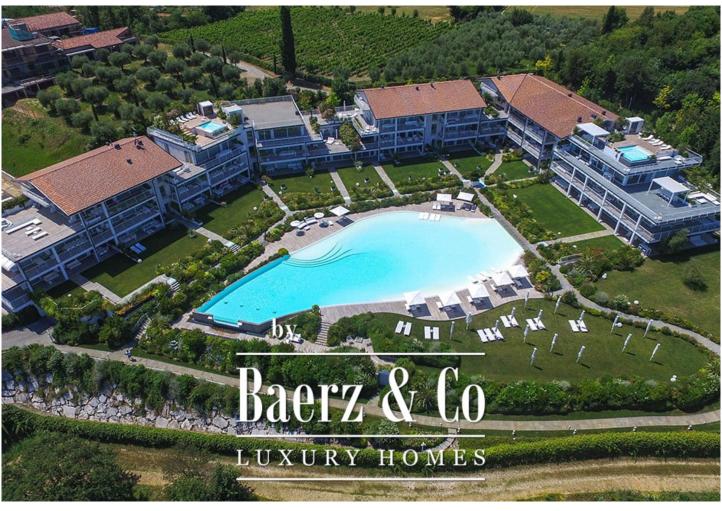

#### **DESCRIPTION**

Apartment: B3

In the hills of Padenghe sul Garda (Brescia) with stunning views of Lake Garda we have this gorgeous luxury apartment for sale 129,90 m². The apartment is part of a new development of the beautiful luxury apartment resort and are expected to be ready in Spring 2023. The apartment resort consists of more than 60.000 m² that has been developed as an avant-garde concept for the private residence where to find the typical comforts of luxury hotels.

The luxury apartment resort has the next facilities:

24/7 security

Food catering

An exotic large infinity pool with pool attendance incl. provide towels

A "pitch and Putt" by Jack Nicklaus golf course (Garda Golf, the Arzaga golf Club and Chervò at a 5 minute's drive)