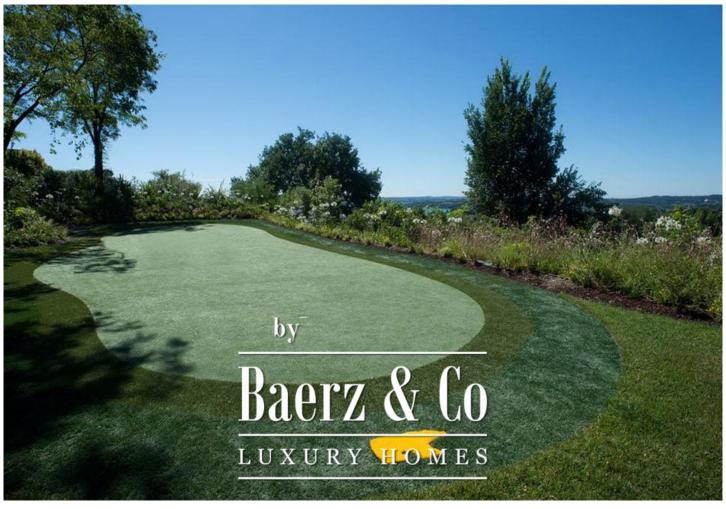

The luxury apartment resort has the next facilities:

24/7 security

Food catering

An exotic large infinity pool with pool attendance incl. provide towels

A "pitch and Putt" by Jack Nicklaus golf course (Garda Golf, the Arzaga golf Club and Chervò at a 5 minute's drive)