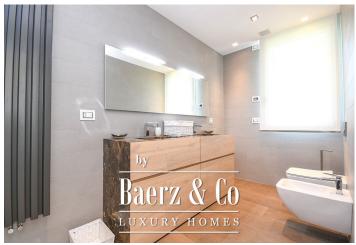

#### **LAYOUT**

| BedRooms  | 2 |
|-----------|---|
| BathRooms | 2 |

#### This apartment consists of:

Living room

Open space kitchen

- 1 Master bedroom with bathroom and walk-in closet
- 1 Bedrooms
- 1 Bathroom

Double garage

Storage

Laundry room

Air conditioning