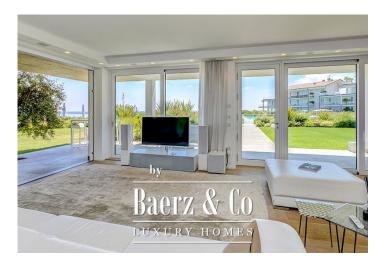

#### This apartment consists of:

Living room

Open space kitchen

- 1 Master bedroom with bathroom and walk-in closet
- 1 Bedrooms
- 1 Bathroom

Double garage

Storage

Laundry room

Air conditioning

Home automation

Alarm system

Fire place

The exclusive / elegant setting and the opportunities offered by the area, make it the ideal property investment for year-round but also for extremely pleasant vacation periods.