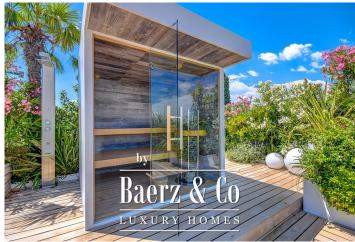

#### **GARAGE**

#### This apartment consists of:

Living room

Open space kitchen

- 1 Master bedroom with bathroom and walk-in closet
- 1 Bedrooms
- 1 Bathroom

Double garage

Storage

Laundry room

Air conditioning