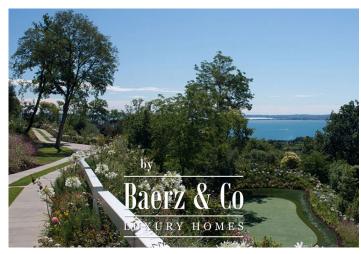

The apartment has stunning panoramic lake views and has been built with high-en materials and equipment.

Specifications:

Gross surface area: 129,90 m²
Gross basement area: 79,5 m²
Private garden: 249,10 m²
Porch/veranda: 30 m²

A tennis course

A children's area

A fitness trail

Barbecue area's

Beauty and hairdresser

Gardener service for the apartments with garden

Close the marina and boat yard