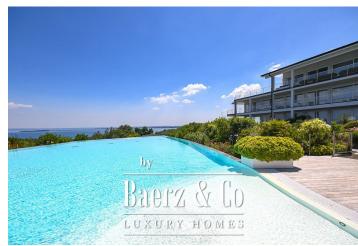

#### **DESCRIPTION**

Apartment: B3

In the hills of Padenghe sul Garda (Brescia) with stunning views of Lake Garda we have this gorgeous luxury apartment for sale 129,90 m². The apartment is part of a new development of the beautiful luxury apartment resort and are expected to be ready in Spring 2023. The apartment resort consists of more than 60.000 m² that has been developed as an avant-garde concept for the private residence where to find the typical comforts of luxury hotels.

The apartment has stunning panoramic lake views and has been built with high-en materials and equipment.

Specifications:

Gross surface area: 129,90 m²
Gross basement area: 79,5 m²
Private garden: 249,10 m²
Porch/veranda: 30 m²

Private terrace with private swimming pool: 177,6 m<sup>2</sup>