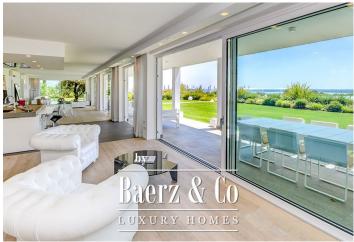

#### **DESCRIPTION**

Apartment: B3

In the hills of Padenghe sul Garda (Brescia) with stunning views of Lake Garda we have this gorgeous luxury apartment for sale 129,90 m². The apartment is part of a new development of the beautiful luxury apartment resort and are expected to be ready in Spring 2023. The apartment resort consists of more than 60.000 m² that has been developed as an avant-garde concept for the private residence where to find the typical comforts of luxury hotels.

The apartment has stunning panoramic lake views and has been built with high-en materials and equipment.

Specifications:

Gross surface area: 129,90 m²
Gross basement area: 79,5 m²
Private garden: 249,10 m²
Porch/veranda: 30 m²

Private terrace with private swimming pool: 177,6 m<sup>2</sup>