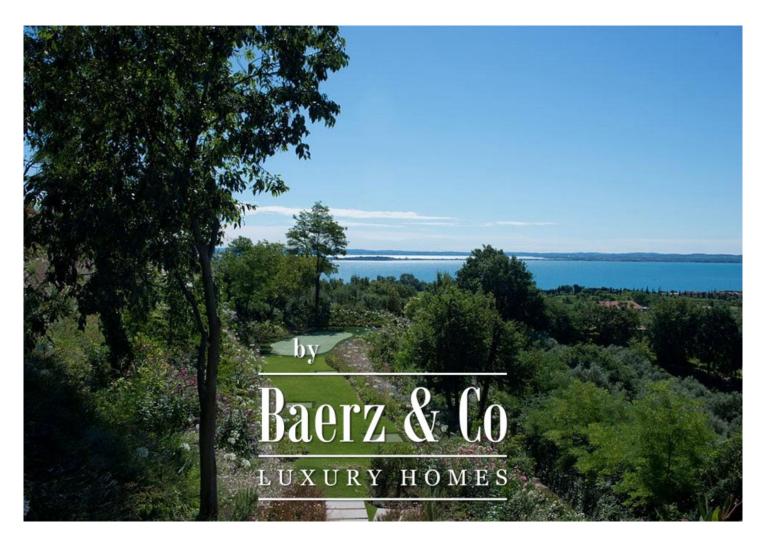

# Padenghe sul Garda

Italy

**Price on application** 

#### **DESCRIPTION**

Apartment: B3

In the hills of Padenghe sul Garda (Brescia) with stunning views of Lake Garda we have this gorgeous luxury apartment for sale 129,90 m². The apartment is part of a new development of the beautiful luxury apartment resort and are expected to be ready in Spring 2023. The apartment resort consists of more than 60.000 m² that has been developed as an avant-garde concept for the private residence where to find the typical comforts of luxury hotels.