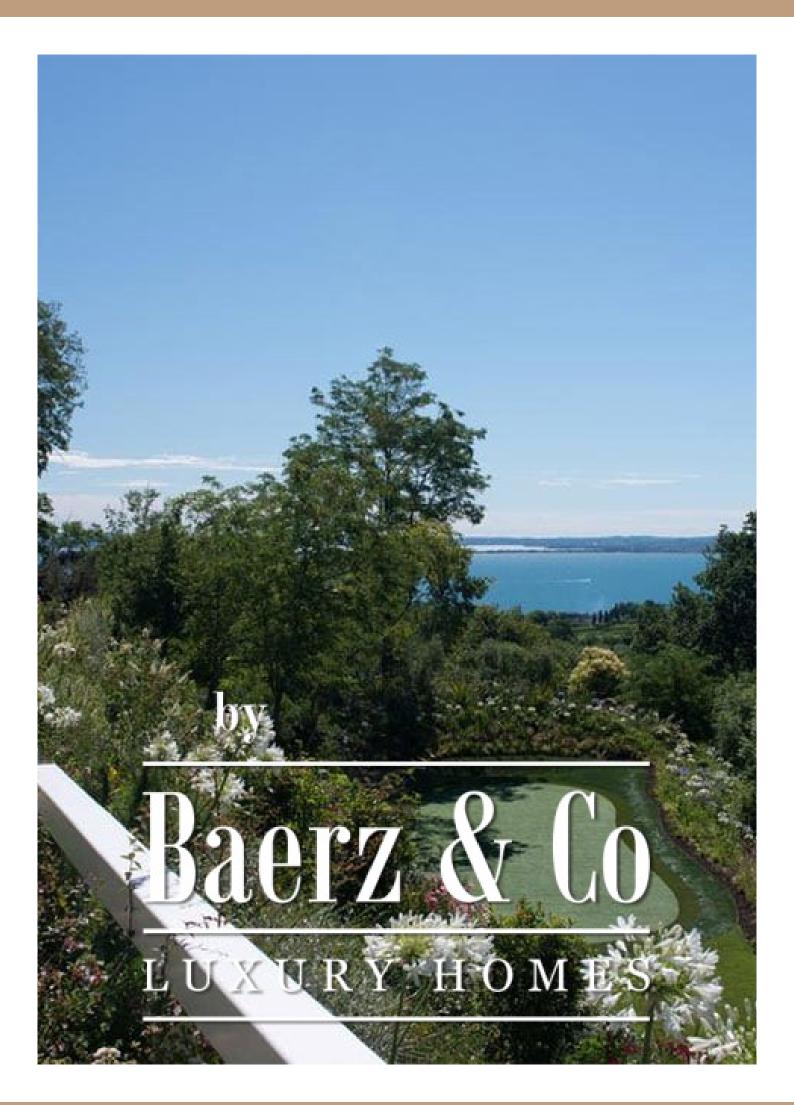

The apartment has stunning panoramic lake views and has been built with high-en materials and equipment.

Specifications:

Gross surface area: 129,90 m²
Gross basement area: 79,5 m²
Private garden: 249,10 m²
Porch/veranda: 30 m²

Private terrace with private swimming pool: 177,6 m<sup>2</sup>