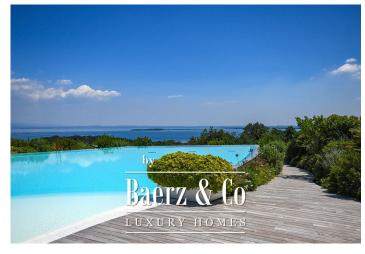

#### **DESCRIPTION**

Apartment: B3

In the hills of Padenghe sul Garda (Brescia) with stunning views of Lake Garda we have this gorgeous luxury apartment for sale 129,90 m². The apartment is part of a new development of the beautiful luxury apartment resort and are expected to be ready in Spring 2023. The apartment resort consists of more than 60.000 m² that has been developed as an avant-garde concept for the private residence where to find the typical comforts of luxury hotels.

The apartment has stunning panoramic lake views and has been built with high-en materials and equipment.

Specifications:

Gross surface area: 129,90 m²
Gross basement area: 79,5 m²
Private garden: 249,10 m²
Porch/veranda: 30 m²