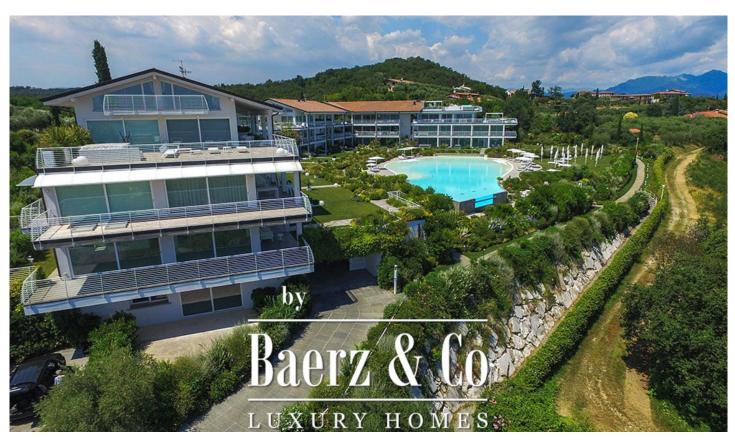

#### **DESCRIPTION**

Apartment: B3

In the hills of Padenghe sul Garda (Brescia) with stunning views of Lake Garda we have this gorgeous luxury apartment for sale 129,90 m². The apartment is part of a new development of the beautiful luxury apartment resort and are expected to be ready in Spring 2023. The apartment resort consists of more than 60.000 m² that has been developed as an avant-garde concept for the private residence where to find the typical comforts of luxury hotels.

The apartment has stunning panoramic lake views and has been built with high-en materials and equipment.

Specifications:

Gross surface area: 129,90 m²
Gross basement area: 79,5 m²
Private garden: 249,10 m²
Porch/veranda: 30 m²

The luxury apartment resort has the next facilities:

24/7 security

Food catering

An exotic large infinity pool with pool attendance incl. provide towels

A "pitch and Putt" by Jack Nicklaus golf course (Garda Golf, the Arzaga golf Club and Chervò at a 5 minute's drive)