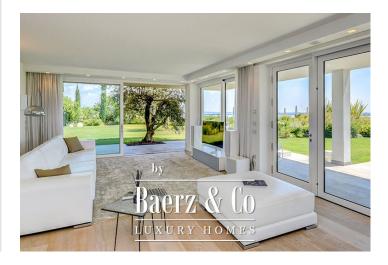

#### This apartment consists of:

Living room

Open space kitchen

- 1 Master bedroom with bathroom and walk-in closet
- 1 Bedrooms
- 1 Bathroom

Double garage

Storage

Laundry room

Air conditioning

Home automation

Alarm system

Fire place

The exclusive / elegant setting and the opportunities offered by the area, make it the ideal property investment for year-round but also for extremely pleasant vacation periods.