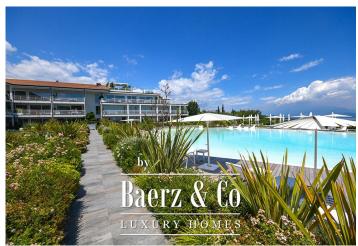

#### **DESCRIPTION**

Apartment: B3

In the hills of Padenghe sul Garda (Brescia) with stunning views of Lake Garda we have this gorgeous luxury apartment for sale 129,90 m². The apartment is part of a new development of the beautiful luxury apartment resort and are expected to be ready in Spring 2023. The apartment resort consists of more than 60.000 m² that has been developed as an avant-garde concept for the private residence where to find the typical comforts of luxury hotels.

The luxury apartment resort has the next facilities:

24/7 security

Food catering

An exotic large infinity pool with pool attendance incl. provide towels

A "pitch and Putt" by Jack Nicklaus golf course (Garda Golf, the Arzaga golf Club and Chervò at a 5 minute's drive)